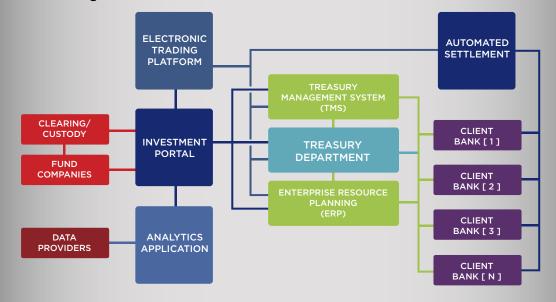

## THE BIG PICTURE

Integrating a portal for straight-through processing of your short-term investments helps treasury departments become more efficient while increasing transparency and reducing errors.