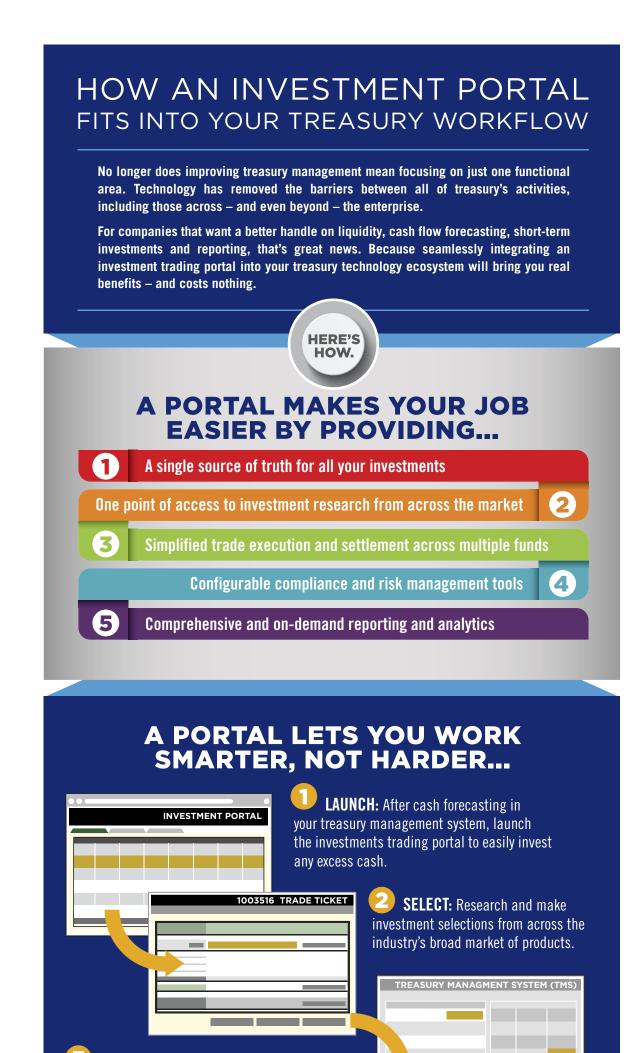

EXECUTE: Place your trades. Once your trade is accepted, a transaction file is automatically sent and matched to the corresponding security within your TMS.

**SETTLE:** For Purchases, once the trade

is successfully ingested the payment is generated in the TMS automatically.

REDEEM: When you're ready, so is your cash. The portal can coordinate redemptions for you across multiple funds same-day.